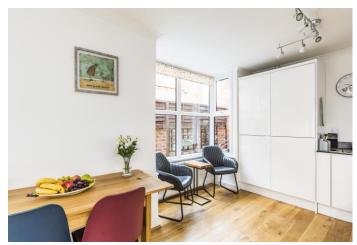

Comprising three good size bedrooms on the first floor together with an IMPRESSIVE modern shower room with 'walk-in' drench shower, the ground floor features, two reception rooms both with PERIOD fireplaces, cloakroom and a beautifully fitted 19ft kitchen/breakfast room complete with integrated appliances including, oven, induction hob, microwave, fridge/freezer, dishwasher and washing machine.

Double doors lead from the kitchen to a landscaped SOUTHERLY facing rear garden enclosed by wall and fence boundaries, garden shed and rear gate access.

With gas central heating and double glazing, we would thoroughly recommend your earliest inspection.