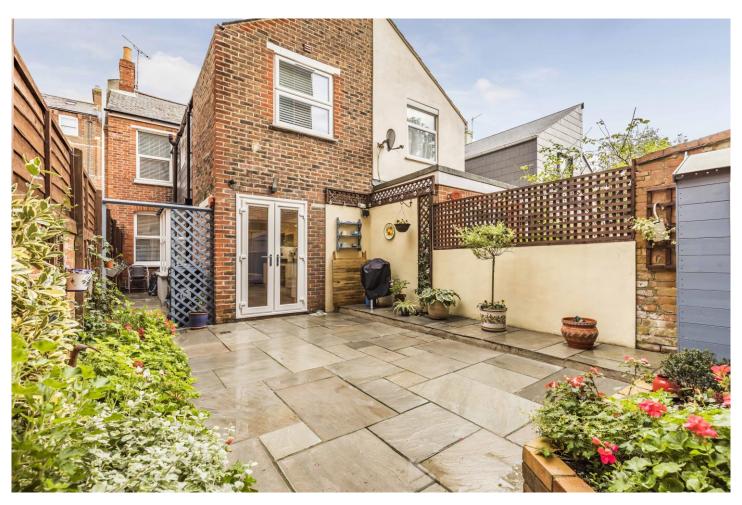

Double doors lead from the kitchen to a landscaped SOUTHERLY facing rear garden enclosed by wall and fence boundaries, garden shed and rear gate access.

With gas central heating and double glazing, we would thoroughly recommend your earliest inspection.