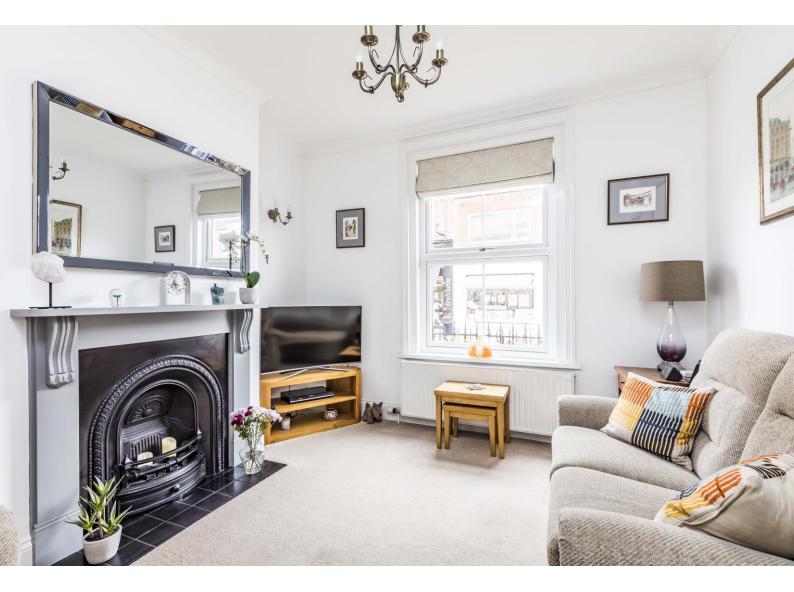

Comprising three good size bedrooms on the first floor together with an IMPRESSIVE modern shower room with 'walk-in' drench shower, the ground floor features, two reception rooms both with PERIOD fireplaces, cloakroom and a beautifully fitted 19ft kitchen/breakfast room complete with integrated appliances including, oven, induction hob, microwave, fridge/freezer, dishwasher and washing machine.