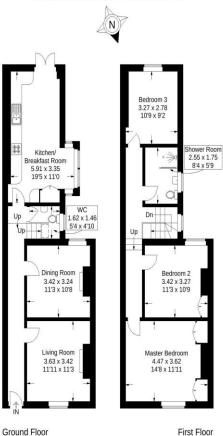

#### Stanley Street, Southsea

Approximate Gross Internal Area = 108.5 sq m / 1168 sq ft

=Reduced headroom below 1.5m / 5'0

This plan is for layout guidance only. Not drawn to scale unless stated. Windows and door openings are approximate. Whilst every care is taken in the preparation of this plan, please check all dimensions, shapes and comp