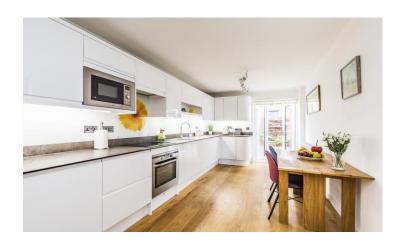

Comprising three good size bedrooms on the first floor together with an IMPRESSIVE modern shower room with 'walk-in' drench shower, the ground floor features, two reception rooms both with PERIOD fireplaces, cloakroom and a beautifully fitted 19ft kitchen/breakfast room complete with integrated appliances including, oven, induction hob, microwave, fridge/freezer, dishwasher and washing machine.