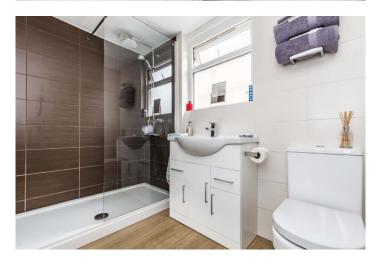

Comprising three good size bedrooms on the first floor together with an IMPRESSIVE modern shower room with 'walk-in' drench shower, the ground floor features, two reception rooms both with PERIOD fireplaces, cloakroom and a beautifully fitted 19ft kitchen/breakfast room complete with integrated appliances including, oven, induction hob, microwave, fridge/freezer, dishwasher and washing machine.