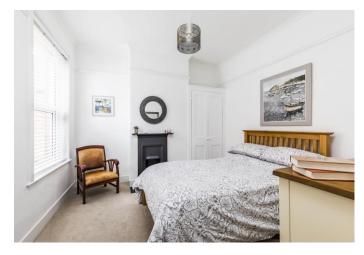

Comprising three good size bedrooms on the first floor together with an IMPRESSIVE modern shower room with 'walk-in' drench shower, the ground floor features, two reception rooms both with PERIOD fireplaces, cloakroom and a beautifully fitted 19ft kitchen/breakfast room complete with integrated appliances including, oven, induction hob, microwave, fridge/freezer, dishwasher and washing machine.